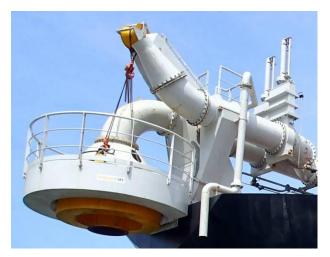

#### **Custom Engineered Dredge Parts:**

- ✓ Dragarm gantries
- ✓ THSD Bottom doors & rod mechanism
- ✓ TSHD Overflows
- ✓ Dragarm pipe sections
- ✓ Cardan and single joints
- ✓ Sliding pieces & cast steel elbows
- ✓ Dredge pipe lines, elbows & Y-pieces.
- ✓ Pipe and pump liners
- ✓ Monitor guns
- ✓ Cast steel sheaves & bearings
- ✓ Spuds