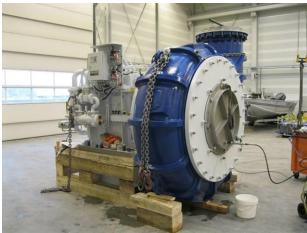

#### **Custom Engineered Dredge Parts:**

- ✓ Dragarm gantries
- ✓ THSD Bottom doors & rod mechanism
- ✓ TSHD Overflows
- ✓ Dragarm pipe sections
- ✓ Cardan and single joints
- ✓ Sliding pieces & cast steel elbows
- ✓ Dredge pipe lines, elbows & Y-pieces.
- ✓ Pipe and pump liners
- ✓ Monitor guns
- ✓ Cast steel sheaves & bearings
- ✓ Spuds

#### **Standard Dredge Parts:**

- ✓ Rubber ring gate-valves
- ✓ Sand-fill valves
- ✓ Ball-joints
- ✓ MTG cutting systems
- ✓ Turning glands
- ✓ Bow couplings
- ✓ Click-in couplings
- ✓ Rubber hoses, fenders and seals
- ✓ Dragheads
- ✓ Solar powered powerpack for sandfill valve