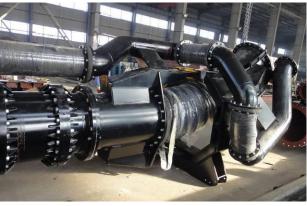

#### **Custom Engineered Dredge Parts:**

- ✓ Dragarm gantries
- ✓ THSD Bottom doors & rod mechanism
- ✓ TSHD Overflows
- ✓ Dragarm pipe sections
- ✓ Cardan and single joints
- ✓ Sliding pieces & cast steel elbows
- ✓ Dredge pipe lines, elbows & Y-pieces.
- ✓ Pipe and pump liners
- ✓ Monitor guns
- ✓ Cast steel sheaves & bearings
- ✓ Spuds