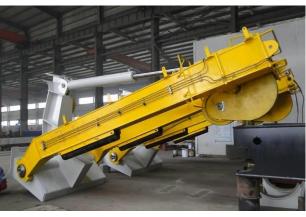

#### **Custom Engineered Dredge Parts:**

- ✓ Dragarm gantries
- ✓ THSD Bottom doors & rod mechanism
- ✓ TSHD Overflows
- ✓ Dragarm pipe sections
- ✓ Cardan and single joints
- ✓ Sliding pieces & cast steel elbows
- ✓ Dredge pipe lines, elbows & Y-pieces.
- ✓ Pipe and pump liners
- ✓ Monitor guns
- ✓ Cast steel sheaves & bearings
- ✓ Spuds