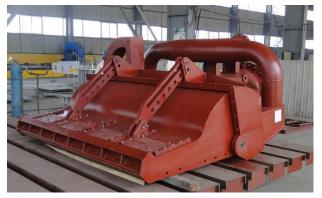

#### **Standard Dredge Parts:**

- ✓ Rubber ring gate-valves
- ✓ Sand-fill valves
- ✓ Ball-joints
- ✓ MTG cutting systems
- ✓ Turning glands
- ✓ Bow couplings
- ✓ Click-in couplings
- ✓ Rubber hoses, fenders and seals
- ✓ Dragheads
- ✓ Solar powered powerpack for sandfill valve