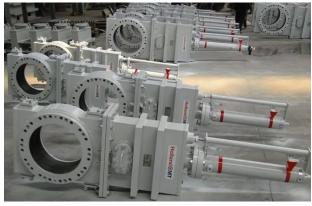

#### **Standard Dredge Parts:**

- ✓ Rubber ring gate-valves
- ✓ Sand-fill valves
- ✓ Ball-joints
- ✓ MTG cutting systems
- ✓ Turning glands
- ✓ Bow couplings
- ✓ Click-in couplings
- ✓ Rubber hoses, fenders and seals
- ✓ Dragheads
- ✓ Solar powered powerpack for sandfill valve