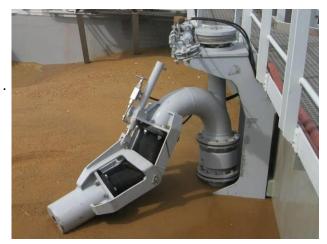

#### **Standard Dredge Parts:**

- ✓ Rubber ring gate-valves
- ✓ Sand-fill valves
- ✓ Ball-joints
- ✓ MTG cutting systems
- ✓ Turning glands
- ✓ Bow couplings
- ✓ Click-in couplings
- ✓ Rubber hoses, fenders and seals
- ✓ Dragheads
- ✓ Solar powered powerpack for sandfill valve