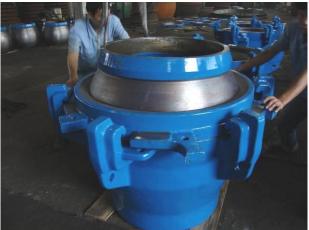

#### **Custom Engineered Dredge Parts:**

- ✓ Dragarm gantries
- ✓ THSD Bottom doors & rod mechanism
- ✓ TSHD Overflows
- ✓ Dragarm pipe sections
- ✓ Cardan and single joints
- ✓ Sliding pieces & cast steel elbows
- ✓ Dredge pipe lines, elbows & Y-pieces.
- ✓ Pipe and pump liners
- ✓ Monitor guns
- ✓ Cast steel sheaves & bearings
- ✓ Spuds