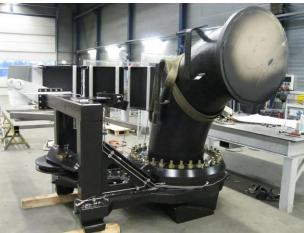

#### **Custom Engineered Dredge Parts:**

- ✓ Dragarm gantries
- ✓ THSD Bottom doors & rod mechanism
- ✓ TSHD Overflows
- ✓ Dragarm pipe sections
- ✓ Cardan and single joints
- ✓ Sliding pieces & cast steel elbows
- ✓ Dredge pipe lines, elbows & Y-pieces.
- ✓ Pipe and pump liners
- ✓ Monitor guns
- ✓ Cast steel sheaves & bearings
- ✓ Spuds